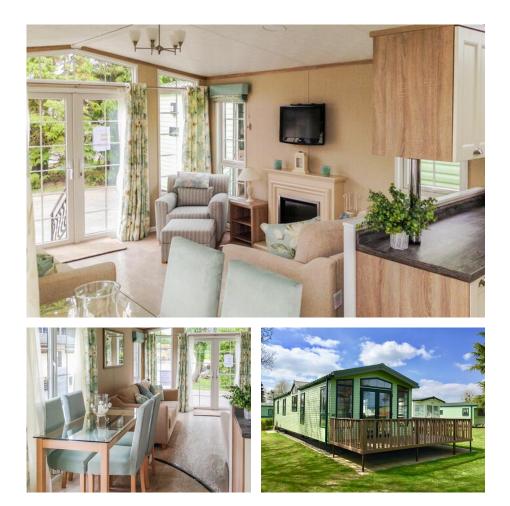

## Pemberton Serena. 2 Bedrooms 43 x 12

- Pre-owned model
- Decking included on plot
- Dishwasher
- Washer/Dryer
- Central heating
- Double glazed
- Electric fire
- Open plan

## £58,995

Admirers of the Serena range will notice a distinct return to the more classic theme with fixtures and fittings reminiscent of a country cottage.

A new kitchen Dorma has opened out the roofline and brings light flooding in. There is additional storage with units separating the lounge from the cooking space but still keeping it open plan.

Tailored upholstery in a beautiful chenille fabric has been teamed up with a striking accent chair adding a touch of luxury. The elegant fireplace purely adds to the charm.

With a glamorous master bedroom complete with an en-suite bathroom, this is definitely somewhere to relax and unwind. Equally the twin bedroom is well-appointed and has a sizeable dressing table next to the wardrobe. The Serena range stands out with its Georgian windows and French doors but simply has so much more to offer besides.