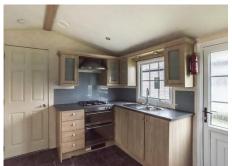

The kitchen is very well equipped with lots of worktop and storage space, an integrated full sized fridge freezer comes as standard.

The Sheraton has a double shower in the family bathroom and an en-suite WC in the master bedroom.