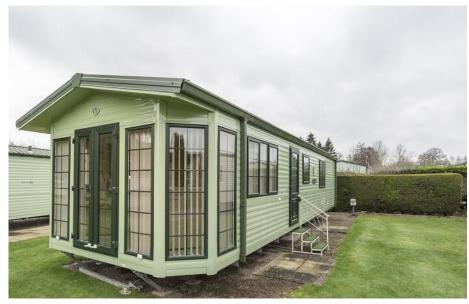

## **Discover Parks**

Where life feels right

BK Sheraton. 2 Bedrooms 38'12'

- 38' x 12'
- 2 bedrooms
- Warm and cosy
- Ideal introduction
- Free standing furniture
- Stunning interior
- Semi-open plan

£23,995

Incredibly spacious, with a stunning interior that makes an instant impression, the Sheraton provides the perfect luxury escape.

This model is perfect choice for those who wish to enjoy a truly lavish holiday-home experience. An ideal introduction for holiday home ownership this model has continually impressed for over a decade.