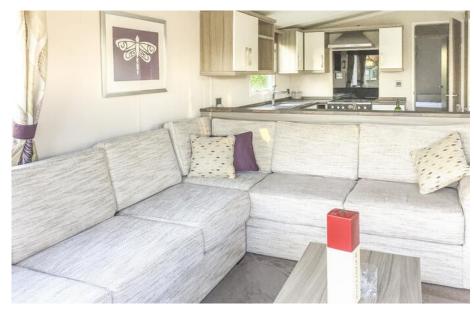

£38,495

This two bedroomed model has great natural light flooding into the living area. The sliding patio doors bring the outside in and will give great views from your chosen plot. The <code>IL</code>' shaped sofa makes the most of this light and yet still gives you that cosy feeling once all the curtains are drawn and your favourite film is on. The master bedroom has an en-suite bathroom and they have managed to find space for a wardrobe, a dressing table and a lot of floor space.