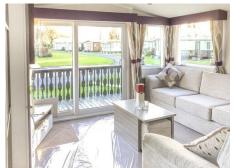

£38,495

This two bedroomed model has great natural light flooding into the living area. The sliding patio doors bring the outside in and will give great views from your chosen plot. The <code>IL</code>' shaped sofa makes the most of this light and yet still gives you that cosy feeling once all the curtains are drawn and your favourite film is on. The master bedroom has an en-suite bathroom and they have managed to find space for a wardrobe, a dressing table and a lot of floor space.