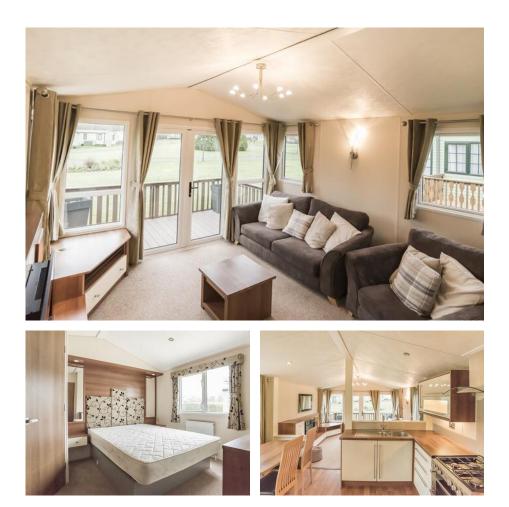

## Discover Parks Where life feels right

BK Sherborne. 2 Bedrooms 39' x 12'

- 39' x 12'
- Very stylish home
- Split level lounge
- Design classic
- Large open kitchen
- Great first home
- CH / DG
- Open plan layout

## £36,000

The BK Sherbourne is lovely through and through.

This 2010 model is in fantastic condition and a real joy to view. The open plan living area is deceptively spacious. There is plenty of seating in the lounge and this leads to a dining area with free standing table & chairs and a fully equipped kitchen.

The family shower room compliments the layout, adequately serving the double and twin bedroom.

A great introduction to holiday home ownership.

This model is at Arrow Bank.

For more information please contact Arrow Bank on 01544 388312 or EMAIL US