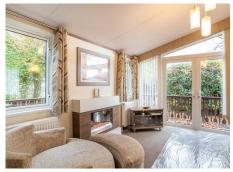

The Atlas Concept never ceases to surprise and excite on the first viewing.

Stylish lines and design prompts are apparent throughout the home and lead you through the kitchen and raised dining area toward the living room with sweeping curves dominant in the large comfortable sofa and easy chair. Outlook patio doors will make this a special place as you sit and take in the view throughout the changing seasons.