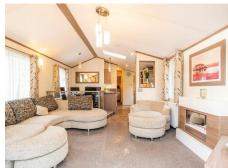

The Atlas Concept never ceases to surprise and excite on the first viewing.

Stylish lines and design prompts are apparent throughout the home and lead you through the kitchen and raised dining area toward the living room with sweeping curves dominant in the large comfortable sofa and easy chair. Outlook patio doors will make this a special place as you sit and take in the view throughout the changing seasons.

A stylish kitchen area is coupled with a unique raised dining area, perfect for entertaining friends or more cosy romantic dinners for two.

A family shower room and twin bedroom are passed on the way to the large master bedroom with en-suite bathroom.