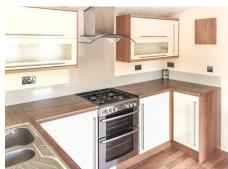

The first sight of the kitchen as you walk in is impressive. Lots of work space and quality finishes yet it has everything you need - a triumph of style and substance. The dining area for 4 people is set alongside and is also on the 'raised' part of the living area. This gives a nice separation to the space without any barrier.