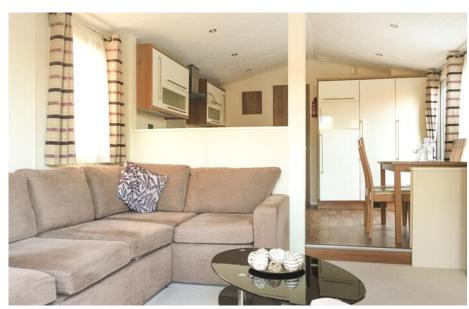

## BK Sherborne. 2 Bedrooms 38' x 12'

- Very stylish home
- Split level lounge
- Spacious kitchen
- Design classic
- Family shower room
- Sited and connected
- CH / DG
- Open plan layout

£28,995

I remember the first time we saw the Sherborne with its split level living area and new design ideas. This model won the holiday home of the year when it was launched and it is still as exciting today.

The lounge has a large L shaped sofa - great for an evening with friends - and a feature fireplace with a clevely designed feature wall offering storage drawers and shelves to keep everything in its place.

A family shower room, a twin bedroom and a master bedroom complete the layout, but by the time you see these you should already be picturing yourself curled up on the sofa with a good book and a glass of wine!