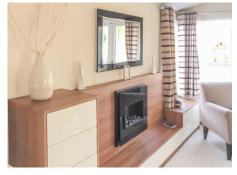

The lounge has a large L shaped sofa - great for an evening with friends - and a feature fireplace with a clevely designed feature wall offering storage drawers and shelves to keep everything in its place.