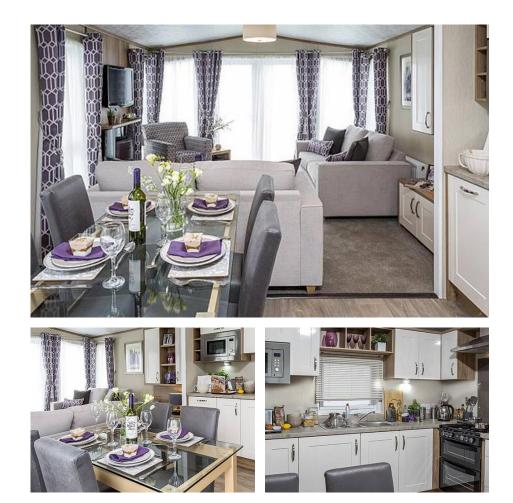

£52,995

This inspired model has made a real impression since its launch and owners love the layout and sense of space.

There is plenty of storage in the kitchen plus a plentiful working area and the microwave and fridge freezer can be integrated if required. The position of the glass topped dining table allows plenty of circulation space either side.

Furnishings have been given the designer touch with rich colours contrasting against the silver grey sofas and off-white kitchen. A stunning accent chair gives the lounge an edge and the luxury tiebacks come as standard.