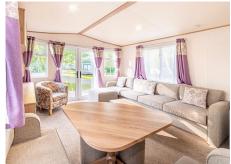

£36,995

This stylish Holiday Home, located at Pearl Lake, offers fantastic features throughout. The bright lounge includes a spacious sofa (which doubles as a sofa bed) and a cozy bucket chair for extra seating. Step through the patio doors and enjoy an uninterrupted view, thanks to the sleek glass-fronted decking Ifully included with the purchase!

The unique dining area, with its distinctive table and seating, smartly separates the living room from the kitchen. The well-designed kitchen comes equipped with a fridge/freezer, built-in microwave, and a gas hob with an oven below.