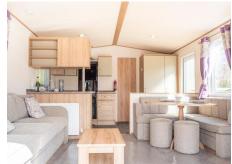

The unique dining area, with its distinctive table and seating, smartly separates the living room from the kitchen. The well-designed kitchen comes equipped with a fridge/freezer, built-in microwave, and a gas hob with an oven below.