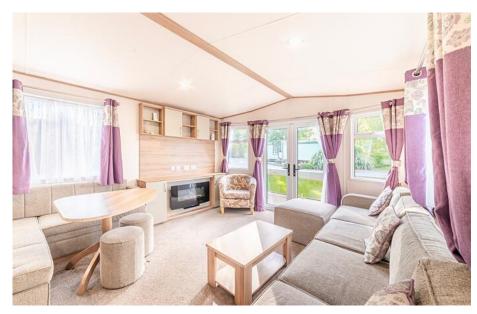

£36,995

This stylish Holiday Home, located at Pearl Lake, offers fantastic features throughout. The bright lounge includes a spacious sofa (which doubles as a sofa bed) and a cozy bucket chair for extra seating. Step through the patio doors and enjoy an uninterrupted view, thanks to the sleek glass-fronted decking Ifully included with the purchase!

The unique dining area, with its distinctive table and seating, smartly separates the living room from the kitchen. The well-designed kitchen comes equipped with a fridge/freezer, built-in microwave, and a gas hob with an oven below.