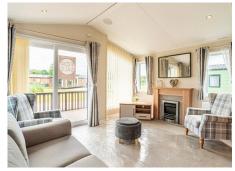

The living area is bright and inviting. A light space with a comfortable lounge for family days or movie evenings. The kitchen and dining are has everything to hand and also the great addition of a breakfast bar.