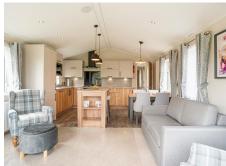

The living area is bright and inviting. A light space with a comfortable lounge for family days or movie evenings. The kitchen and dining are has everything to hand and also the great addition of a breakfast bar.